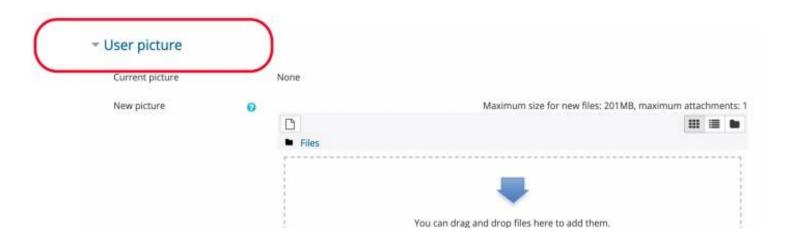

Select a national

Important Note:

- Ensure that your photo with white background is uploaded in your profile (<u>https://www.tourguidetraining.ae/user/edit.php</u>)
- · Tour guide documents will get rejected if profile photo is not uploaded in the