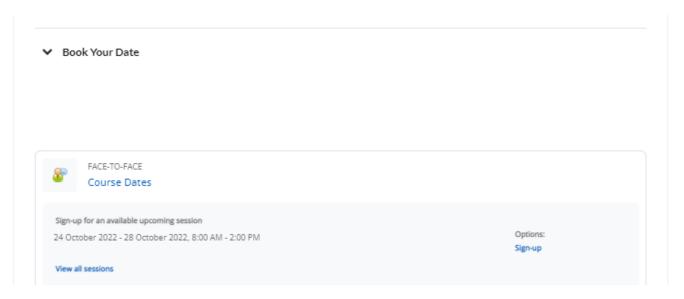

Step 4 – Book your preferred date of the course (as per the calendar training schedule in the system).

Step 5 – Desert Safari Assessment - On successful completion of all training and assessment stages, receive your e-Certificate.