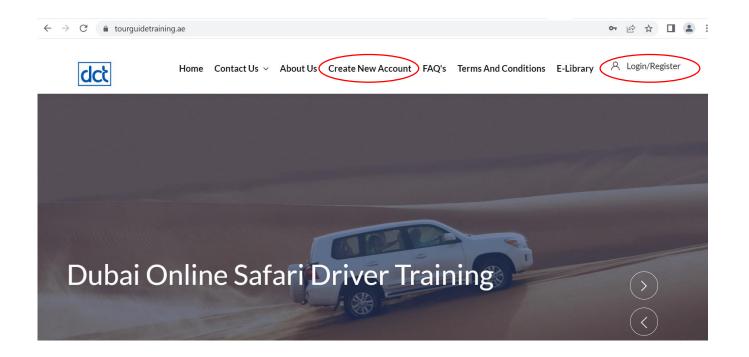

Create a new account on Tour guide platform https://www.tourguidetraining.ae/

Dubai Tour Guide - Training Platform