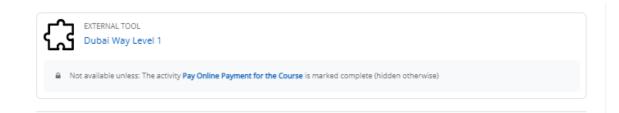

Step 2 – Pay online – to attend the training.

| 1972 | SDGEPAY                           |
|------|-----------------------------------|
|      | Pay Online Payment for the Course |

Step 3 – Dubai Way Programme; you should complete all parts of the Dubai Way course, when Dubai Way is Marked as complete then you will proceed for the step 4.