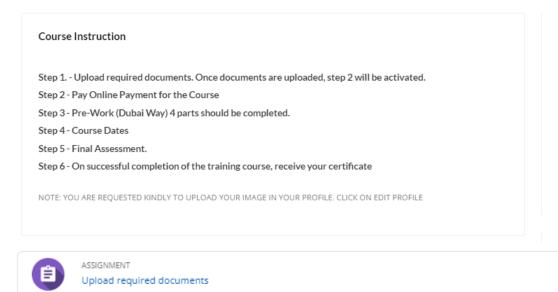

Select the required course (SDGA for New) or (SDGU for Renewal)

Step 1 – Follow the instructions and upload required documents into ONE PDF document.

You are required to upload the following documents into ONE scanned PDF. Emirates ID (Both Side). Tourism Guide Permit (RTA approval letter). NOC from tourist company addressed to DTCM, stamped and signed by Authorized person Dubal Police Clearance. English certificate is required with level Intermediate which's equal A.2.3 as CEF ( Certificate European Framework ) Passport size Photo (To be uploaded in the account Profile) Once your files are uploaded, the documents will be checked and verified by our team and you will be notified via email to proceed to the next step.