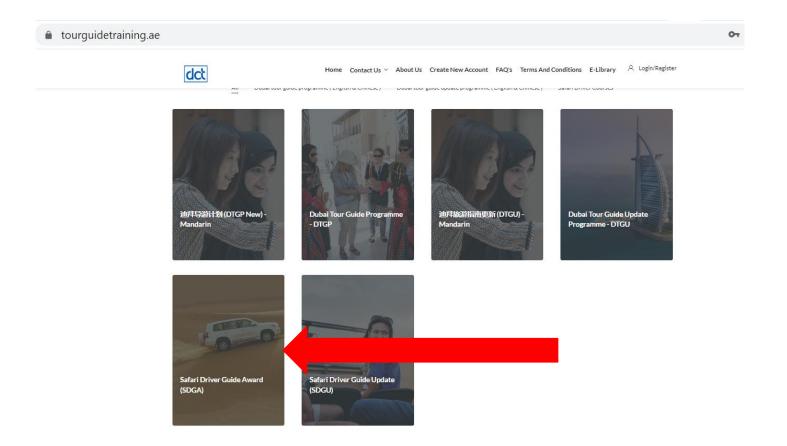

Registering in Dubai Desert Safari Guide Training Programme:

After logging in using your username and password you will be able to view all the available courses in the main page.

Click on the Desert Safari Guide Training Programme and follow the steps:

Select the required course (SDGA for New) or (SDGU for Renewal)

Step 1 – Follow the instructions and upload required documents into ONE PDF document.

You are required to upload the following documents into ONE scanned PDF. Emirates ID (Both Side). Tourism Guide Permit (RTA approval letter). NOC from tourist company addressed to DTCM, stamped and signed by Authorized person Dubal Police Clearance. English certificate is required with level Intermediate which's equal A.2.3 as CEF ( Certificate European Framework ) Passport size Photo (To be uploaded in the account Profile) Once your files are uploaded, the documents will be checked and verified by our team and you will be notified via email to proceed to the next step.