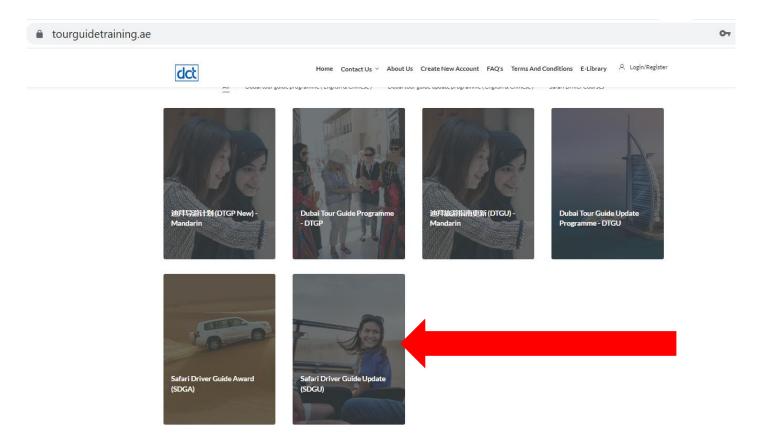

#### system

Click on the Desert Safari Guide Training Programme and follow the steps:

Select the required course (SDGA for New) or (SDGU for Renewal)

Step 1 – Follow the instructions and upload required documents into ONE PDF document.