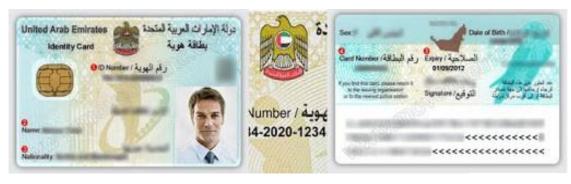

#### **Before approaching DCT**

• A valid Emirates ID and residence visa in UAE is mandatory at the time of application.

• Personal Photograph (*Passport size*) to be uploaded in the account profile

Login to your account on Tour guide platform https://www.tourguidetraining.ae/

You are required to upload the following documents into ONE scanned PDF. Emirates ID (Both Side). Tourism Guide Permit (RTA approval letter). NOC from tourist company addressed to DTCM, stamped and signed by Authorized person Dubal Police Clearance. English certificate is required with level Intermediate which's equal A.2.3 as CEF ( Certificate European Framework ) Passport size Photo (To be uploaded in the account Profile) Once your files are uploaded, the documents will be checked and verified by our team and you will be notified via email to proceed to the next step.