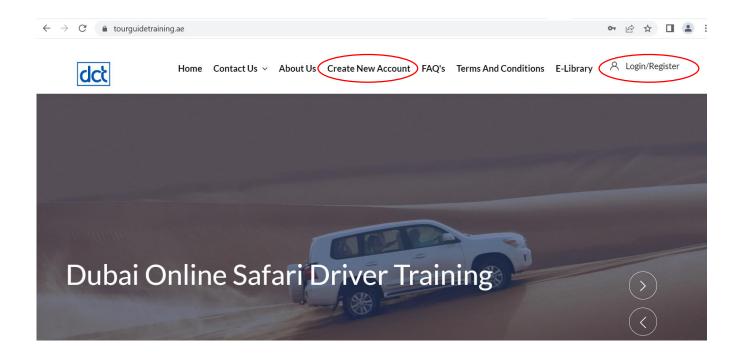

#### **Before approaching DCT**

• A valid Emirates ID and residence visa in UAE is mandatory at the time of application.

• Personal Photograph (*Passport size*) to be uploaded in the account profile

Login to your account on Tour guide platform https://www.tourguidetraining.ae/