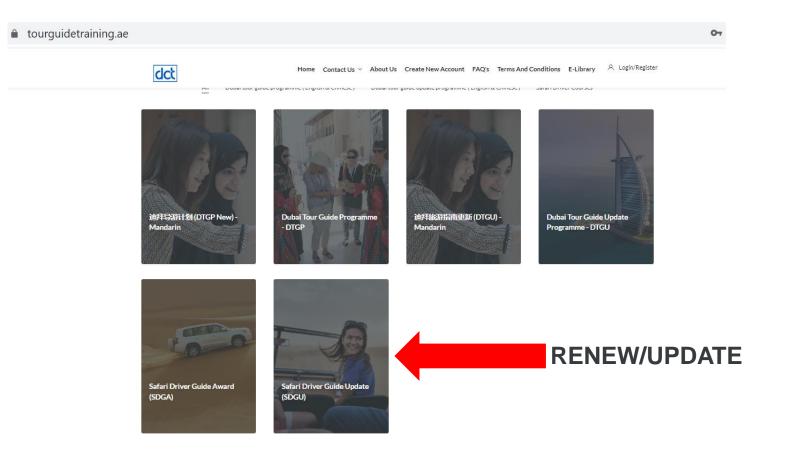

#### system

Click on the Desert Safari Guide Training Programme and follow the steps:

Select the required course (SDGA for New) or (SDGU for Renewal)

Step 1 – Follow the instructions and upload required documents into ONE PDF document.