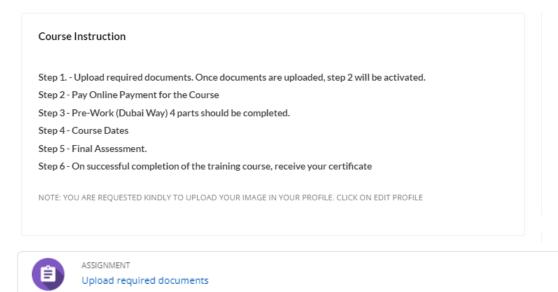

#### system

Click on the Desert Safari Guide Training Programme and follow the steps:

Select the required course (SDGA for New) or (SDGU for Renewal)

Step 1 – Follow the instructions and upload required documents into ONE PDF document.

You are required to upload the following documents into ONE scanned PDF. Emirates ID (Both Side). Tourism Guide Permit (RTA approval letter). NOC from tourist company addressed to DTCM, stamped and signed by Authorized person Dubal Police Clearance. English certificate is required with level Intermediate which's equal A.2.3 as CEF ( Certificate European Framework ) Passport size Photo (To be uploaded in the account Profile) Once your files are uploaded, the documents will be checked and verified by our team and you will be notified via email to proceed to the next step.

Step 2 – Pay online – to attend the training.

| 1972 | SDGEPAY                           |
|------|-----------------------------------|
|      | Pay Online Payment for the Course |

Step 3 – Dubai Way Programme; you should complete all parts of the Dubai Way course, when Dubai Way is Marked as complete then you will proceed for the step 4.

Step 4 – Book your preferred date of the course (as per the calendar training schedule in the system).

Step 5 – Desert Safari Assessment - On successful completion of all training and assessment stages, receive your e-Certificate.

Step 6 – RTA Approval – Once you have successfully passed in Final Assessment our team within 24 working hours will updated the RTA system, you will be notified via email that your license status has been updated in RTA system