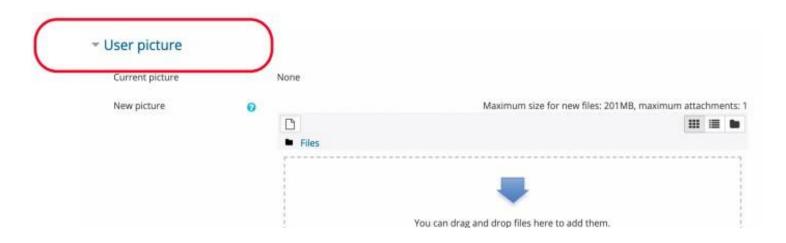

Important Note:

- Ensure that your photo with white background is uploaded in your profile (<u>https://www.tourguidetraining.ae/user/edit.php</u>)
- · Tour guide documents will get rejected if profile photo is not uploaded in the